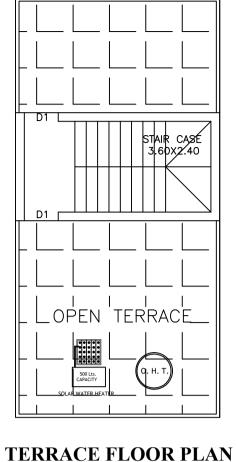

**SECTION ON A-A** 

Block :A1 (RESIDENTIAL BUILDING)

**FRONT ELEVATION** 

| Floor<br>Name                             | Total Built<br>Up Area |          | Proposed<br>Built Up<br>Area | Deductions<br>Sq.mt.) | Deductions (Area in<br>Sq.mt.) |          | Proposed<br>FAR Area<br>(Sq.mt.) | Total FAR<br>Area | Tnmt (No.) |
|-------------------------------------------|------------------------|----------|------------------------------|-----------------------|--------------------------------|----------|----------------------------------|-------------------|------------|
|                                           | (Sq.mt.)               | (Sq.mt.) | (Sq.mt.)                     | StairCase             | Parking                        | (Sq.mt.) | Resi.                            | (Sq.mt.)          |            |
| Terrace<br>Floor                          | 15.43                  | 0.00     | 15.43                        | 15.43                 | 0.00                           | 0.00     | 0.00                             | 0.00              | 00         |
| Second<br>Floor                           | 59.94                  | 0.00     | 59.94                        | 0.00                  | 0.00                           | 0.00     | 59.94                            | 59.94             | 00         |
| First Floor                               | 71.60                  | 71.60    | 0.00                         | 0.00                  | 0.00                           | 71.60    | 0.00                             | 71.60             | 01         |
| Ground<br>Floor                           | 71.60                  | 38.19    | 0.00                         | 0.00                  | 33.41                          | 38.19    | 0.00                             | 38.19             | 01         |
| Total:                                    | 218.57                 | 109.79   | 75.37                        | 15.43                 | 33.41                          | 109.79   | 59.94                            | 169.73            | 02         |
| Total<br>Number of<br>Same<br>Blocks<br>: | 1                      |          |                              |                       |                                |          |                                  |                   |            |
| Total:                                    | 218.57                 | 109.79   | 75.37                        | 15.43                 | 33.41                          | 109.79   | 59.94                            | 169.73            | 02         |

### FAR &Tenement Details

| Block                           | No. of<br>Same Bldg | Total Built<br>Up Area<br>(Sq.mt.) | Existing<br>Built Up<br>Area<br>(Sq.mt.) | Proposed<br>Built Up<br>Area<br>(Sq.mt.) | Deductions<br>Sq.mt.) | (Area in<br>Parking | Existing<br>FAR Area<br>(Sq.mt.) | Proposed<br>FAR Area<br>(Sq.mt.) | Total FAR<br>Area<br>(Sq.mt.) | Tnmt (No.) |
|---------------------------------|---------------------|------------------------------------|------------------------------------------|------------------------------------------|-----------------------|---------------------|----------------------------------|----------------------------------|-------------------------------|------------|
|                                 |                     |                                    | (34.111.)                                | (34.111.)                                | StairCase             | Farking             |                                  | Resi.                            |                               |            |
| A1<br>(RESIDENTIAL<br>BUILDING) | 1                   | 218.57                             | 109.79                                   | 75.37                                    | 15.43                 | 33.41               | 109.79                           | 59.94                            | 169.73                        | 02         |
| Grand<br>Total:                 | 1                   | 218.57                             | 109.79                                   | 75.37                                    | 15.43                 | 33.41               | 109.79                           | 59.94                            | 169.73                        | 2.00       |