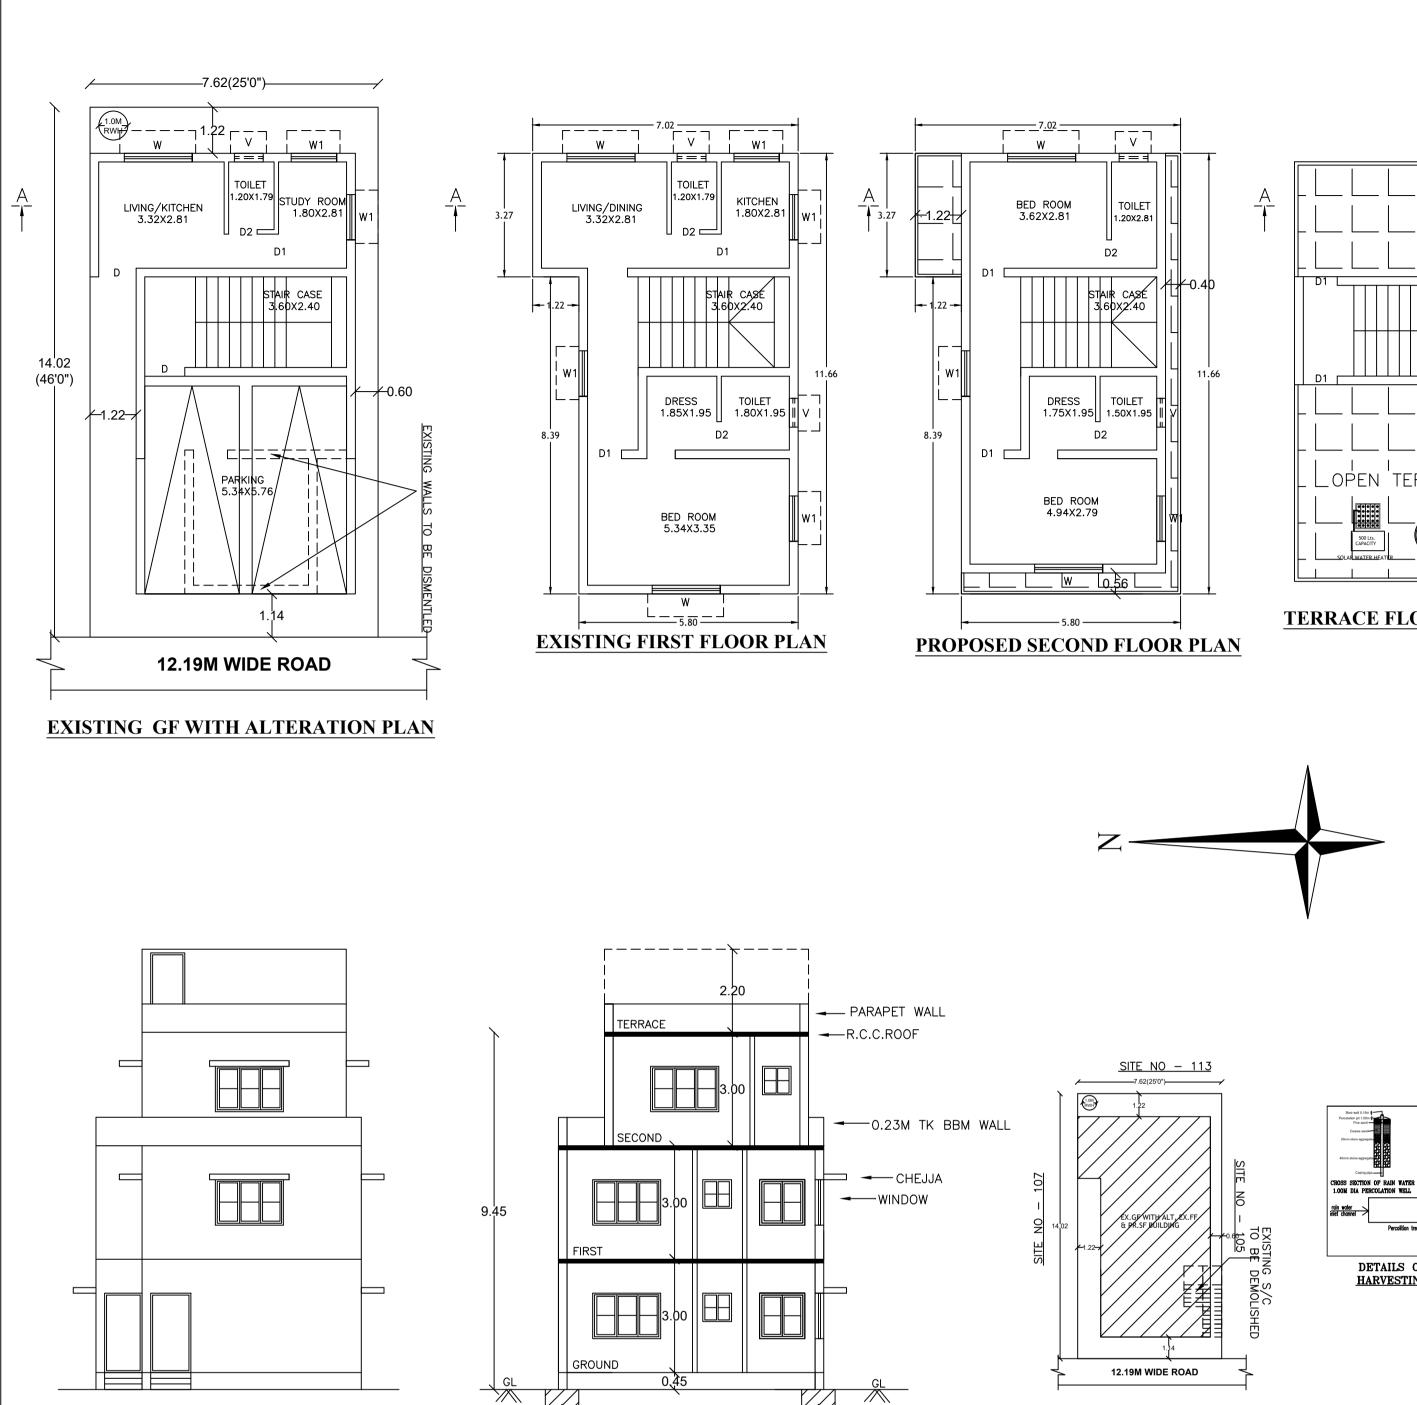

**SECTION ON A-A** 

Block :A1 (RESIDENTIAL BUILDING)

**FRONT ELEVATION** 

| Floor<br>Name                             | Total Built<br>Up Area |          | Proposed<br>Built Up<br>Area | Deductions<br>Sq.mt.) | Deductions (Area in<br>Sq.mt.) |          | Proposed<br>FAR Area<br>(Sq.mt.) | Total FAR<br>Area | Tnmt (No.) |
|-------------------------------------------|------------------------|----------|------------------------------|-----------------------|--------------------------------|----------|----------------------------------|-------------------|------------|
|                                           | (Sq.mt.)               | (Sq.mt.) | (Sq.mt.)                     | StairCase             | Parking                        | (Sq.mt.) | Resi.                            | (Sq.mt.)          |            |
| Terrace<br>Floor                          | 15.43                  | 0.00     | 15.43                        | 15.43                 | 0.00                           | 0.00     | 0.00                             | 0.00              | 00         |
| Second<br>Floor                           | 59.94                  | 0.00     | 59.94                        | 0.00                  | 0.00                           | 0.00     | 59.94                            | 59.94             | 00         |
| First Floor                               | 71.60                  | 71.60    | 0.00                         | 0.00                  | 0.00                           | 71.60    | 0.00                             | 71.60             | 01         |
| Ground<br>Floor                           | 71.60                  | 38.19    | 0.00                         | 0.00                  | 33.41                          | 38.19    | 0.00                             | 38.19             | 01         |
| Total:                                    | 218.57                 | 109.79   | 75.37                        | 15.43                 | 33.41                          | 109.79   | 59.94                            | 169.73            | 02         |
| Total<br>Number of<br>Same<br>Blocks<br>: | 1                      |          |                              |                       |                                |          |                                  |                   |            |
| Total:                                    | 218.57                 | 109.79   | 75.37                        | 15.43                 | 33.41                          | 109.79   | 59.94                            | 169.73            | 02         |

### FAR &Tenement Details

| Block                           | No. of<br>Same Bldg | Total Built<br>Up Area<br>(Sq.mt.) | Existing<br>Built Up<br>Area<br>(Sq.mt.) | Proposed<br>Built Up<br>Area<br>(Sq.mt.) | Deductions<br>Sq.mt.) | (Area in<br>Parking | Existing<br>FAR Area<br>(Sq.mt.) | Proposed<br>FAR Area<br>(Sq.mt.) | Total FAR<br>Area<br>(Sq.mt.) | Tnmt (No.) |
|---------------------------------|---------------------|------------------------------------|------------------------------------------|------------------------------------------|-----------------------|---------------------|----------------------------------|----------------------------------|-------------------------------|------------|
|                                 |                     |                                    | (34.111.)                                | (34.111.)                                | StairCase             | Farking             |                                  | Resi.                            |                               |            |
| A1<br>(RESIDENTIAL<br>BUILDING) | 1                   | 218.57                             | 109.79                                   | 75.37                                    | 15.43                 | 33.41               | 109.79                           | 59.94                            | 169.73                        | 02         |
| Grand<br>Total:                 | 1                   | 218.57                             | 109.79                                   | 75.37                                    | 15.43                 | 33.41               | 109.79                           | 59.94                            | 169.73                        | 2.00       |